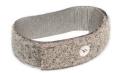

## Accessories

The MLAYDG Dry Earth Strap is suitable for use as a ground electrode in biopotential measurements. The strap does not require electrode cream and is suitable for attachment to limbs up to 100 mm (4") in diameter (~315 mm circumference). A snap button on the strap is used to interface with MLA2503 or MLA2505 Lead Wires with snap connectors.