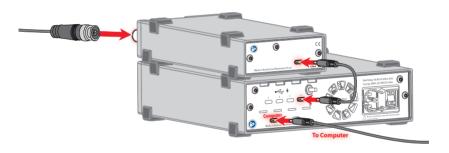

## Instrument Interface Quick Start Guide

The Instrument Interface allows you to connect a traditional analog instrument to the PowerLab C. To get started:

- 1. Connect the USB-C Port on the rear of the Instrument Interface into one of the downstream facing ports on the PowerLab C using the included USB cable
- 2. Connect up to 4 of the BNC ports on the front to your existing instrument

3. Download and install the latest copy of LabChart or LabChart Lightning from adinstruments.com

For more information, including how to use the Instrument Interface without a PowerLab C, refer to the full Owners Guide at adi.to/powerlabcstart.